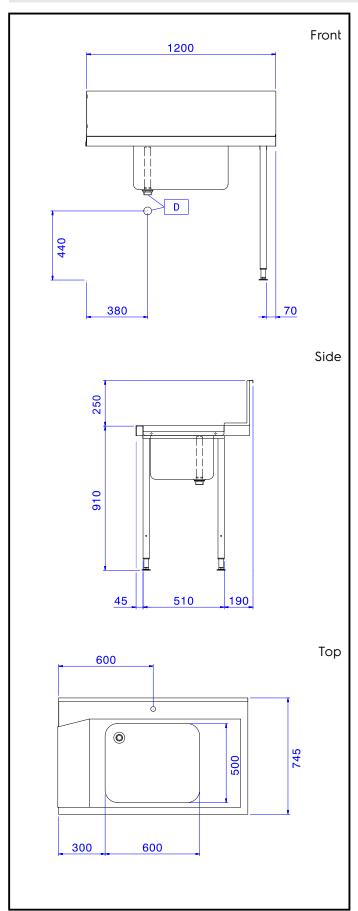

### **Key Information:**

External dimensions, Width:

865314 (BHHPT6B12R)1200 mmExternal dimensions, Depth:745 mmExternal dimensions, Height:1170 mmNet weight:8 kg

Splashback Dimensions,

Height: 300 mm

**Basin dimensions:** 600x500x300h