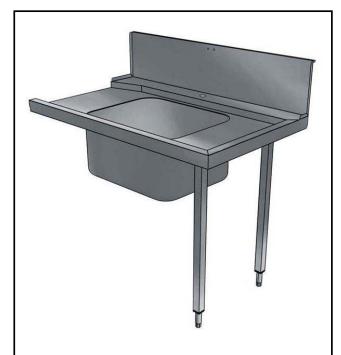

Prewash table with 600x500mm bowl for hood type, r>1, 1200mm

#### Item No.

For hood type dishwashers. Constructed in 304 AISI stainless steel. Backsplash mm300h. N. 2 square 40x40mm tubular legs on height-adjustable feet. Bowl size mm600x500x300h with overflow pipe, drain hole and plastic svphon. Basket direction: from right to left.